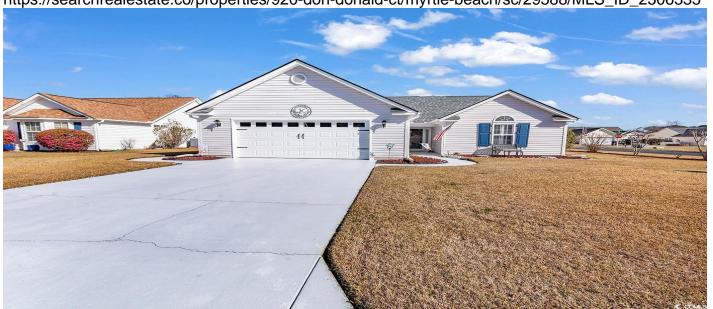

## **Description**

Discover this immaculate 3-bedroom, 2-bath home in the desirable Island Green East community! This beautifully maintained gem sits on a pristine, manicured corner lot and is move-in ready. Step inside to find vaulted ceilings, hard-surface kitchen counters, a stylish tile backsplash, and stainless steel appliances. The home features plantation shutters, along with brand-new flooring in the kitchen and bedrooms, new garage door with screen, new interior doors, all new electrical receptacles and light switches, all new light fixtures and ceiling fans, pocket doors to dining room and more. The kitchen also offers a convenient pantry for extra storage. Enjoy outdoor living on the oversized patio, perfect for relaxing or entertaining, while overlooking the beautifully landscaped backyard. Located in the highly sought-after St. James School District, this home offers both charm and convenience. Don't miss out on this incredible opportunity—schedule your showing today!