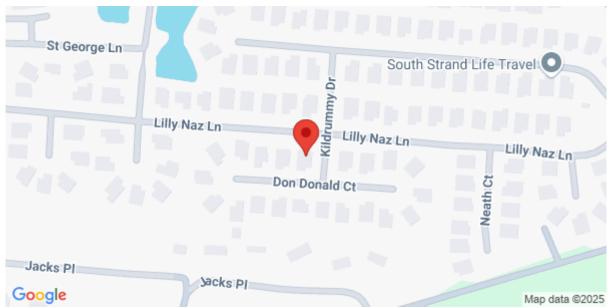

interior doors, all new electrical receptacles and light switches, all new light fixtures and ceiling fans, pocket doors to dining room and more. The kitchen also offers a convenient pantry for extra storage. Enjoy outdoor living on the oversized patio, perfect for relaxing or entertaining, while overlooking the beautifully landscaped backyard. Located in the highly sought-after St. James School District, this home offers both charm and convenience. Don't miss out on this incredible opportunity—schedule your showing today!

# **SEE THIS PROPERTY**



## **James Schiller**

Realtor, Brand Name Real Estate

Phone: 18434788061

Email: jameseschiller@gmail.com

## **Check On Site**



https://searchrealestate.co/properties/920-don-donald-ct/myrtle-beach/sc/29588/MLS\_ID\_2506335

## Location



920 Don Donald Ct., Myrtle Beach, 29588, SC