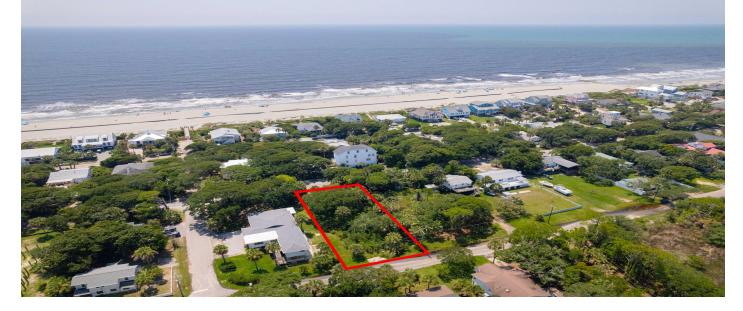

#### Description

Builders! Come see this beautiful street to street 0.24 acre lot located on the desirable East Ashley Avenue. Your front driveway can be on East Ashley or East Cooper. Once built up, the house could have views of the river. Lot dimensions are 70' wide by 150' long. The JD wetland permit is approved to fill the small wetland area from the army corps. New construction houses in the areas are selling for \$1.5M+. Would be a fantastic personal residence, or vacation home, or beach rental!