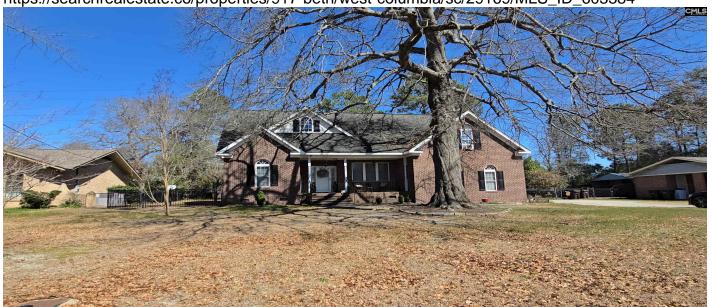

#### **Description**

\*\*Due to long term tenant in the home and respecting tenant rights. Images are limited of the home\*\* This custom built home is ALL Brick, featuring a front porch, back porch, 4 bedrooms, 3 baths, and a 2 car side entry garage. The home sits on a large level lot of almost 1/2 acre with the back yard completely fenced in with black aluminum fencing, and a workshop. The home is a custom built and the moment you walk in, this home speaks "custom built!" Quality workmanship in the home that speaks attention to detail throughout the home from accent box ceilings with heavy molding trim to true hardwood floors flowing throughout all common areas on the first floor. The home offers a split floor plan with the master bedroom on one end of the home, two additional bedrooms on the other end, and the 4th bedroom upstairs. The kitchen features great workspace with large extended wall cabinet height offering more storage. Kitchen appliances remain. The home is located in the beautiful section of Springdale in West Columbia and minutes to the Columbia Metropolitan Airport. Close proximity to shopping, restaurants, medical offices etc. Come see it! Disclaimer: CMLS has not reviewed and, therefore, does not endorse vendors who may appear in listings.