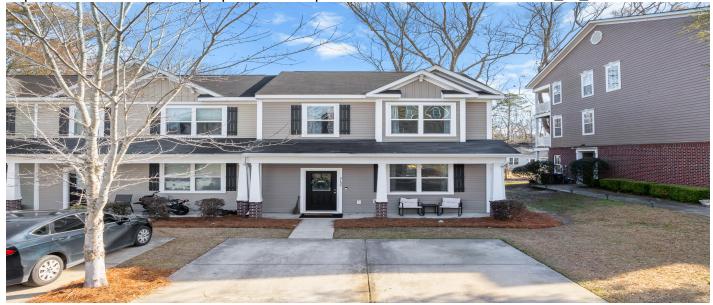

# 9159 Parlor Drive, Ladson, 29456, SC

https://searchrealestate.co/properties/9159-parlor-drive/ladson/sc/29456/MLS\_ID\_25002506

## Price - \$269,000

| Bedrooms | Baths | Half Baths | SqFt | Lot Size | Year Built | DOM      |
|----------|-------|------------|------|----------|------------|----------|
| 3        | 2     | 1          | 1560 | 0.0700   | 2017       | 138 Days |

## Description

This beautiful corner-lot townhome offers a spacious open floor plan and a private, fenced backyard perfect for relaxing or entertaining. The kitchen features granite countertops, canned lighting, and a pantry, flowing into a bright dining area with backyard access. Enjoy the added privacy and outdoor space of a corner lot, along with the convenience of a two-car driveway. Located in the highly sought-after Dorchester District II, this charming community is close to shopping, schools, and more. Don't miss this wonderful opportunity!