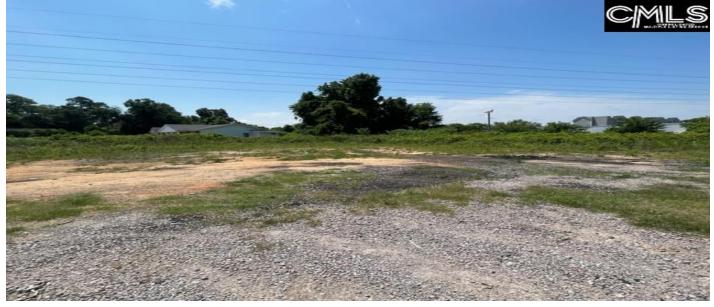

### Description

Vacant Lot for sale with great road frontage 291ft. along Skyland Drive. Located directly behind numerous car dealerships on Greystone Blvd. This lot is partially graded and is flat land. Perfect for an extra storage and or parking lot. Check it out today to see if it suits your needs! Disclaimer: CMLS has not reviewed and, therefore, does not endorse vendors who may appear in listings.