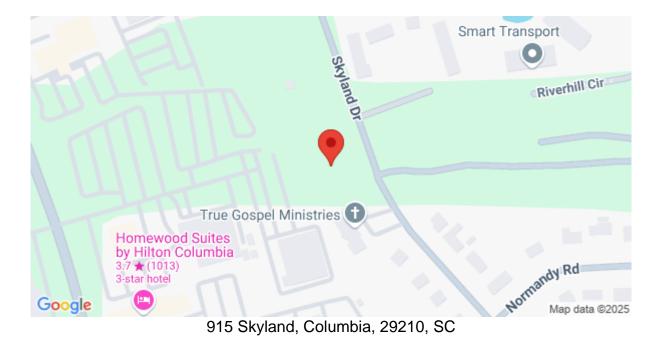

te.co/properties/915-skyland/columbia/sc/29210/MLS\_ID\_585930



#### Price - \$89,900

Lot Size DOM

1.4600 381 Days

#### **Features**

### Description

Vacant Lot for sale with great road frontage 291ft. along Skyland Drive. Located directly behind numerous car dealerships on Greystone Blvd. This lot is partially graded and is flat land. Perfect for an extra storage and or parking lot. Check it out today to see if it suits your needs! Disclaimer: CMLS has not reviewed and, therefore, does not endorse vendors who may appear in listings.

# SEE THIS PROPERTY



## **James Schiller**

Realtor, Brand Name Real Estate

Phone: 18434788061

Email: jameseschiller@gmail.com

**Check On Site** 



https://searchrealestate.co/properties/915-skyland/columbia/sc/29210/MLS\_ID\_585930

## Location