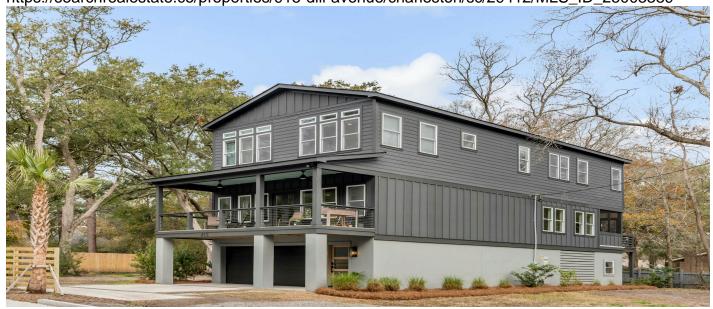

#### **Description**

Looking for a modern home 10 minutes from downtown and 10 minutes from Folly Beach? Look no further than this stunning 4 Bed 3.5 Bath 2942 square foot gem built in 2023 on James Island! This home is located at the end of a quiet dead end street offering plenty of privacy & a generous .45 acre lot, as well as a spacious 3 car parking garage. The open floor plan layout highlights a seamless transition between dining and living area, filled with natural light! The chef-inspired kitchen boasts a large island, GE Monogram stainless steel appliances and plenty of counter and cabinetry space, it is perfect for entertaining or everyday dining. Step outside onto the private porches on either side of the home and enjoy serene views of your surroundings- ideal spots to unwind or entertain! No HOAThe spacious owner's suite is located on the top floor. It includes a huge walk-in closet and a breathtaking spa-like ensuite bathroom with a stand alone tub, perfect for relaxation. Three additional bedrooms provide plenty of space for family, guests, or a home office setup. With a massive 3-car garage and a back room, you'll enjoy ample parking, storage, and the convenience of extra space for your vehicles or hobbies. Located equidistant between Folly Beach and Downtown, this home seamlessly combines modern design with a prime location, offering both privacy and easy access to all that Charleston has to offer.