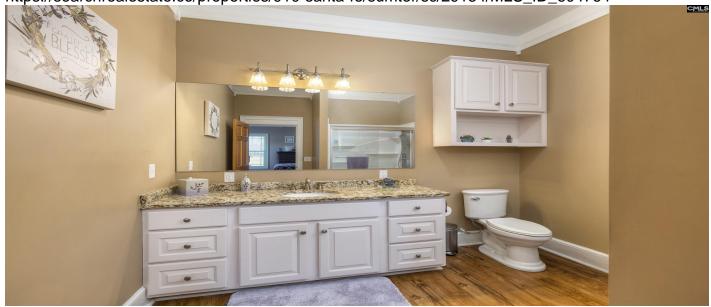

### **Description**

Discover the perfect blend of rustic charm and modern luxury with this custom-designed 3-bedroom, 3-bathroom home on approximately 16 fully fenced acres. The open-concept great room features exposed wood beams, large heart pine custom doors and combines the kitchen, dining, and living areas making large gatherings a breeze. The kitchen boasts custom heart pine cabinets, granite countertops, a moveable island, and stainless steel appliances. Each bedroom includes its own ensuite bath, with the primary suite offering a walk-in tile shower with dual rainfall showerheads, a separate soaking tub. The 30' by 150' large expansive garage/barn provides more than enough storage and workspace, including a separate heated and cooled area for added versatility. Disclaimer: CMLS has not reviewed and, therefore, does not endorse vendors who may appear in listings.