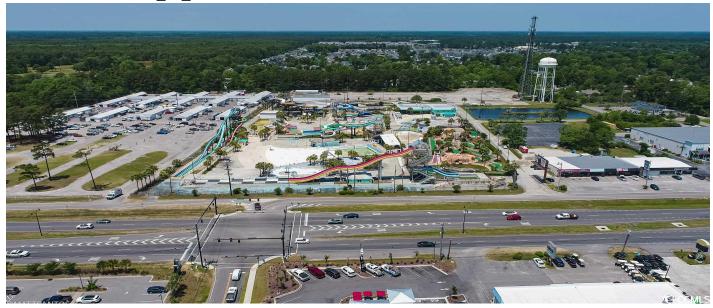

#### **Description**

The entire property is 16 +/- acres. Zoned Commercial. The frontage is along Highway 17 Business with direct access to a traffic light. The seller is working with DOT on maximizing access to the site. Seller is in the process of removing all debris from the property. There are 2 buildings that will be left on the property totaling +/- 14,000 Sq Ft. Last site to be developed with any size in the City of Surfside Beach. Formerly the Wild Water n Wheels site for over 30 years. The owner has decided to close it down and create a beautiful commercial development that is truly needed for all the residents in this area. We are willing to subdivide if needed but the price will be changed per acre. You will see attached are some different conceptual plans but the new owner has the ability to make any changes. Please call with any questions.