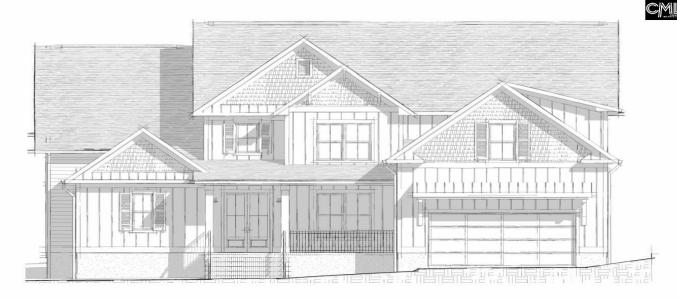

## Description

New construction home by the award-winning Blythe Custom Homes! This five-bedroom craftsman boasts high vaulted ceilings and engineered hardwood floors throughout the spacious, open floor plan. The gourmet kitchen includes quartz countertops, stainless steel appliances, a large walk in pantry and island overlooking the living room featuring a beautiful gas fireplace. The primary retreat features a spa-like bathroom with a double vanity, tiled shower and separate bathtub as well as a large, walk in closet. A second bedroom with private bath is also located on the main floor, perfect for guests or a private home office. Upstairs are three additional bedrooms, two with a shared Jack and Jill bathroom and one with a private bathroom, all with their own walk in closet, and an additional flex space. The screened in back porch features high vaulted ceilings to match the living room, providing ample space for indoor-outdoor living and entertainment. This home is located in the new and highly desirable lake front community Whitewater Landing, offering a community pool, clubhouse, and private boat storage. Disclaimer: CMLS has not reviewed and, therefore, does not endorse vendors who may appear in listings.