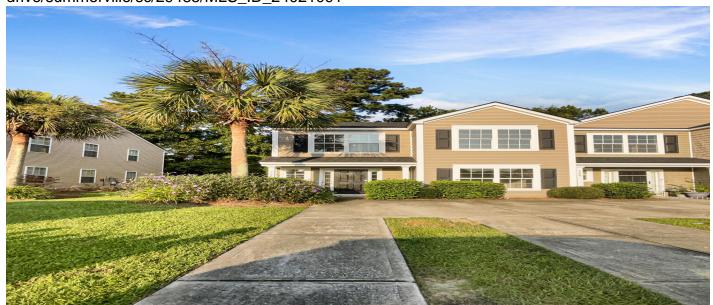

# 9068 Maple Grove Drive, Summerville, 29485, SC

https://searchrealestate.co/properties/9068-maple-grove-drive/summerville/sc/29485/MLS\_ID\_24021091

## **Price - \$266,000**

| Bedrooms | Baths | Half Baths | SqFt | Lot Size | Year Built | DOM      |
|----------|-------|------------|------|----------|------------|----------|
| 3        | 2     | 1          | 1656 | 0.0500   | 2005       | 262 Days |

## **Description**

Seller may consider buyer concessions if made in an offer. Welcome to your future home! This property boasts a neutral color paint scheme that is sure to match any decor style. The kitchen is fully equipped with all stainless steel appliances, giving it a modern and sleek look. The interior has been recently refreshed with a fresh coat of paint, providing a clean and inviting atmosphere. Additionally, new flooring has been installed throughout the home, adding a touch of elegance and durability. This property is ready for you to make it your own. Don't miss out on this gem!