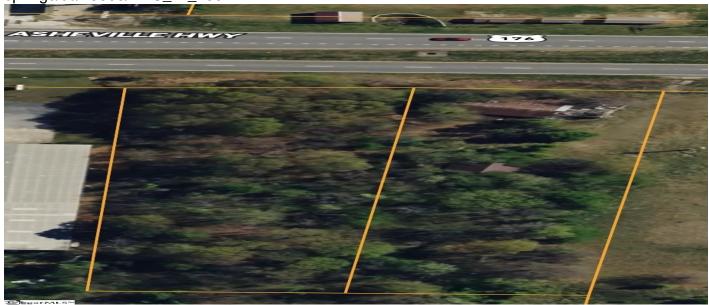

## **Description**

This prime commercial property at 9041 Asheville Highway in Inman, South Carolina, offers an exceptional investment opportunity. The level lot is strategically located just 2 minutes from Interstate 26, providing seamless connectivity to the broader region. The property benefits from high visibility and exposure, with a substantial volume of traffic passing daily. The combination of easy interstate access and significant daily traffic makes this property ideal for a variety of commercial ventures seeking a prominent and accessible location. Additional tax map number 2-50-00-094.04 being sold with 9041 Asheville Highway.