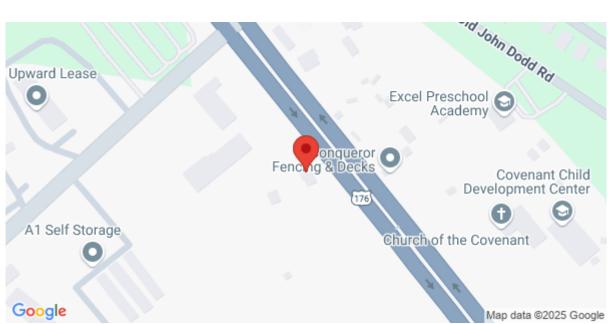

## **Description**

This prime commercial property at 9041 Asheville Highway in Inman, South Carolina, offers an exceptional investment opportunity. The level lot is strategically located just 2 minutes from Interstate 26, providing seamless connectivity to the broader region. The property benefits from high visibility and exposure, with a substantial volume of traffic passing daily. The combination of easy interstate access and significant daily traffic makes this property ideal for a variety of commercial ventures seeking a prominent and accessible location. Additional tax map number 2-50-00-094.04 being sold with 9041 Asheville Highway.

## **Check On Site**

https://searchrealestate.co/properties/9041-asheville-highway/boiling-springs/sc/29303/MLS\_ID\_1551124

Location

9041 Asheville Highway, Boiling Springs, 29303, SC