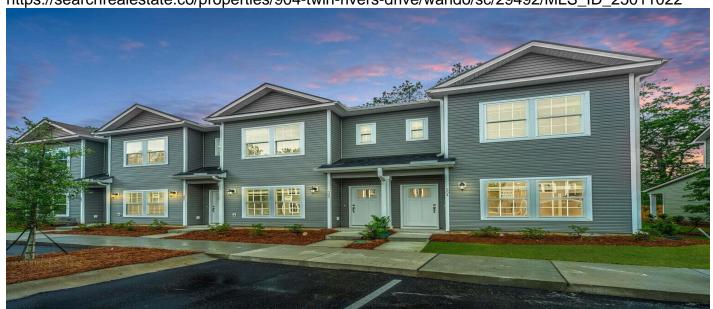

# 904 Twin Rivers Drive, Wando, 29492, SC

https://searchrealestate.co/properties/904-twin-rivers-drive/wando/sc/29492/MLS\_ID\_25011022

### **Description**

BRAND NEW CONSTRUCTION! This townhome boasts an open interior design offering easy living. The eat-in kitchen has granite topped counters, 42" upper cabinets with hardware, stylish subway tile backsplash, prep island as well as a large pantry for extra storage. On the second level, you'll find two nicely proportioned bedrooms with good sized closets and each has its own private bath a quartz vanity. Covered patio off of the kitchen provides a perfect spot to savor a hot beverage on cool Autumn mornings. Twin Rivers Towns is located along the Clements Ferry corridor and is easily accessible from both Mount Pleasant and Daniel Island. Amenities include community swimming pool, cabana with changing area, hammocks and a bark park.