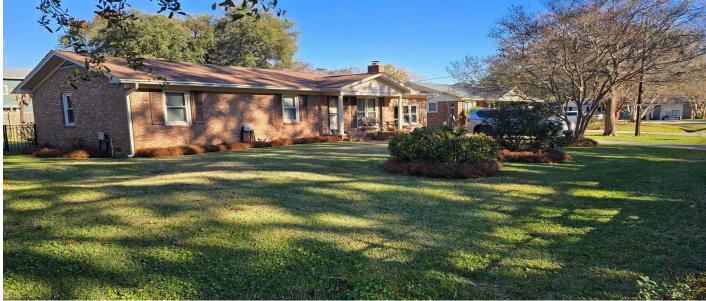

# 904 Randall Drive, Mount Pleasant, 29464, SC

https://searchrealestate.co/properties/904-randall-drive/mount-pleasant/sc/29464/MLS\_ID\_25004624

# Description

This is the first time this beloved one-owner brick ranch has been on the public market! Randall Drive is a small loop, minutes to the beaches & shopping. Flood insurance is not required. Enter at living room w/floor to ceiling windows & beautiful wood flooring. Paneled, eat-in kitchen has custom cabinets & opens to a large screened porch, approx. 19' 6'' x 13'. Bedrooms share a jack-n-jill bath with a beautifully renovated shower. Master bedroom has adjoining 1/2 bath. 1 car garage has been converted to a cozy family room with wood paneling & a handsome brick, woodburning fireplace w/a separate entrance. Laundry area is off family room & opens to backyard. 1 car carport & shed is perfect for handyman or hobby shop! Home to sell in "as is" condition.