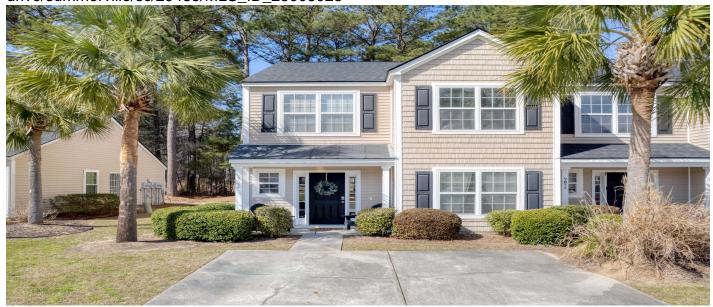

# 9034 Maple Grove Drive, Summerville, 29485, SC

https://searchrealestate.co/properties/9034-maple-grove-drive/summerville/sc/29485/MLS\_ID\_25006028

# **Price - \$255,000**

| Bedrooms | Baths | Half Baths | SqFt | Lot Size | Year Built | DOM      |
|----------|-------|------------|------|----------|------------|----------|
| 3        | 2     | 1          | 1703 | 0.0700   | 2004       | 108 Days |

## **Description**

This fantastic END-UNIT townhouse in Wescott Plantation is move-in ready with fresh interior paint and recent upgrades, including a new roof (2023) and HVAC (2023). The open-concept living and dining area features hardwood floors, creating a warm and inviting space. The kitchen includes 36" Cherry Spice cathedral cabinets, recessed lighting, a bar extension, and a brand-new dishwasher. A huge bonus feature of this home is the FIRST FLOOR PRIMARY SUITE, complete with dual closets and an en-suite bath with raised countertops. Upstairs, a spacious loft provides flexibility as a second living area, game room, or home office, along with two additional bedrooms and a full bath. The HOA covers landscaping and access to community amenities, including a pool, gym, and playground. Wescott Plantation also offers a 27-hole golf course with a picturesque clubhouse and miles of walking and biking trails. Conveniently located near shopping, dining, and top-rated schools, this home offers comfort, style, and a low-maintenance lifestyle.