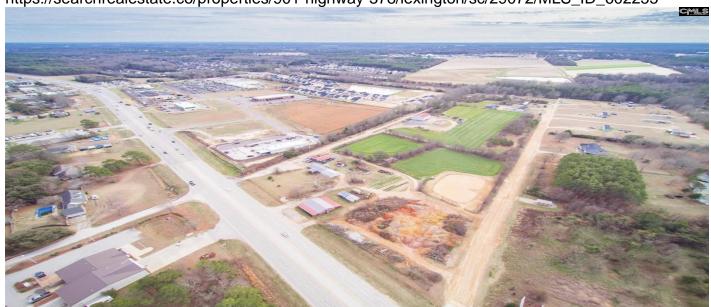

#### **Description**

Seize the opportunity to own +/- 8.4 acres in the heart of one of Lexington County's most rapidly expanding areas. With a robust commercial presence already established and even more development on the horizon, this prime location offers tremendous growth potential. Benefit from high visibility, with a traffic count of 17,500 vehicles per day (SCDOT 2022), ensuring consistent exposure. Zoned ID (Intensive Development), this property is ideal for a variety of commercial ventures. Priced at \$500,000 per acre, this is an investment that will grow alongside the area's continued success. TMS: 004200-05-042. Disclaimer: CMLS has not reviewed and, therefore, does not endorse vendors who may appear in listings.