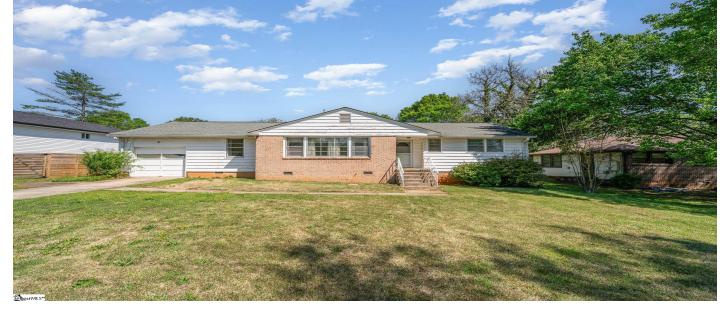

## Description

Welcome to 9 Plainfield Circle, a fantastic INVESTORS opportunity in the heart of Greenville! This 2-bedroom, 1.5-bath home offers over 1,500 square feet of potential on a generous 0.35-acre lot. The home maintains its original charm and is ready for your personal updates and improvements. Features include a cozy living area with a fireplace, a spacious dining room, a large fenced backyard, and an attached one-car garage. Conveniently located near Augusta Road, shopping, dining, and major highways. Perfect for investors, renovators, or first-time buyers looking to build sweat equity. Home is being sold in AS-IS CONDITION. Don't miss your chance to make this property your own!