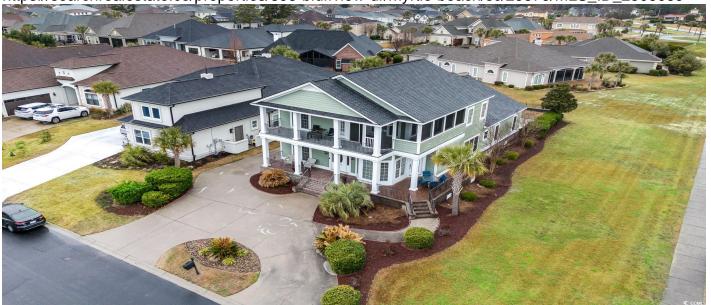

# 898 Bluffview Dr., Myrtle Beach, 29579, SC

https://searchrealestate.co/properties/898-bluffview-dr/myrtle-beach/sc/29579/MLS\_ID\_2506069

# **Description**

ACTIVE W/ KICKOUT CLAUSE. WE ARE CURRENTLY UNDER CONTRACT, BUT STILL ACCEPTING BACKUP OFFERS! Welcome to 898 Bluffview Drive in The Bluffs on the Waterway a highly sought-after community in Myrtle Beach, SC! This 4 bed, 3 bath home offers incredible potential for the right buyer looking to make it their own. The home, situated on a corner homesite, boasts a huge side yard, circular driveway, and rear entry garage, emphasizing space and privacy. The home even includes a LARGE office/flex room that can be used as a 5th bedroom upstairs! A large kitchen with tons of counter space, crown-molding throughout the home, and hardwood floors are just a few of the highlights of this home. The space and layout provide a great foundation for a dream home. An added laundry shoot from upstairs directly into the laundry room is also a special touch this property includes. Located in this desirable gated neighborhood with amenities such as a clubhouse, pool, and boat access, this property is priced to sell with motivated sellers who have priced it accordingly. With some vision and a little TLC, this home can be transformed into a stunning retreat. Dont miss the opportunity to invest in a property with so much to offer in a prime location! HOUSE IS VACANT, BRING US AN OFFER!