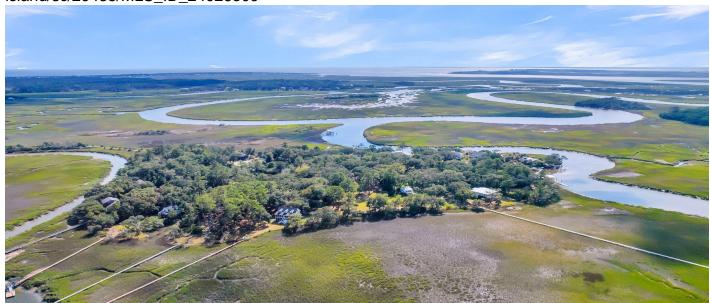

## **Description**

Your Dream Awaits on Edisto Island - Panoramic Marsh Views and Coastal Living! Welcome to your future forever home on a stunning 1.57-acre lot in the exclusive Big Island community of Edisto Island. This cleared and build-ready lot boasts 234 feet of panoramic marsh views, overlooking deep water access to the Intracoastal Waterway and the Atlantic Ocean. With the highest elevation on Big Island, this "dry" lot offers peace of mind and unmatched beauty, making it the perfect location to build your dream home. With a dock permit already in hand and an easement across the street. You'll enjoy the flexibility to capture sunrise or sunset views every day. Here, you truly can have it all. Big Island is a private haven accessed via a scenic one-mile causeway that winds through the marsh, delivering you to a serene and secluded oasis. Embrace the joys of waterfront living with deep water access to the Intracoastal Waterway and the Atlantic Ocean. Big Island is a fisherman's paradise, perfect for fishing, crabbing, and boating directly from your doorstep. Set out in the morning, and in under 20 minutes, you'll find yourself in the open Atlantic, ready for offshore adventures. Prefer to stay close to home? Enjoy the tranquility of your oversized yard, where you can garden, relax, or watch the painted buntings return each spring. Just five miles from Edisto Beach by car or boat, Big Island seamlessly blends seclusion with coastal convenience. Whether you're dreaming of a weekend escape or a forever home, this lot offers the ideal foundation for your coastal lifestyle.