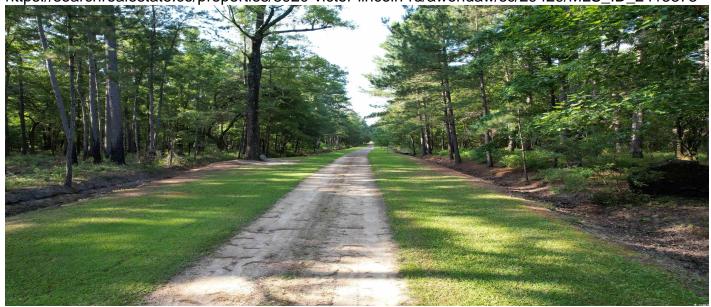

#### **Description**

Located in northern Charleston County, this sprawling tract offer peace and tranquility in the heart of the low country. The property totals 256 acres and is surrounded on three sides by the Francis Marion National Forest. While most of the property is wooded, there are two fields on the property that are entirely fenced. One field is approximately 3 acres, and one is just over an acre. There are over 3 miles of maintained roads throughout the property, offering great access to all parts of the tract. Doves, turkeys, and deer are plentiful in this quiet area, and eight tree stands and three deer feeders will convey with the sale of the property. The homesite is at the front of the tract by Victor Lincoln Road, a dirt county maintained road. The house has 3 bedrooms and 2 bathrooms. It's a charming place shaded by an old oak tree. The house has wood paneled walls, hardwoods, a wood burning fireplace, and built in bookcases. There is a lovely screened porch and an adjacent carport. Behind the house is a bunkhouse - a perfect spot for guests, kids, or a home office. Additional features include a metal shed, and a large equipment shed not far from the house. This is an outstanding property with so much to enjoy. At just under an hour from Mt. Pleasant, it would make an ideal weekend getaway or a quiet place to live in an untouched corner of the beautiful Lowcountry.