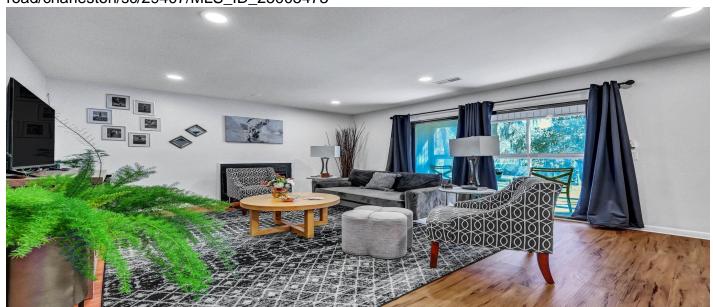

### **Description**

This beautifully updated 2-bedroom, 2-bath condo offers modern upgrades, stylish finishes, and a low HOA fee of just \$250/month--all in a sought-after West Ashley location! Enjoy the fresh 2024 renovations, including new luxury vinyl flooring throughout, new tile flooring in both baths, and a freshly painted interior with popcorn ceilings removed for a sleek, contemporary look. The primary master features a beautifully renovated en-suite for increased privacy. The kitchen has been completely refreshed with new quartz/granite countertops, an undermount sink and faucet, newly painted cabinets with updated hardware, and brand-new stainless steel appliances, including a refrigerator, electric range, microwave, dishwasher. New recessed lighting, ceiling fans, and light fixtures throughout. Stay warm during the cold months with your own fireplace which easily heats up this cozy condo! In-unit washer and dryer is another perk of this wonderful condo. Additional upgrades include new interior doors and hardware, new 2" blinds and curtain rods, and modernized bathroom fixtures, including new toilets, sinks, and lighting. Step outside to your screened-in porch, the perfect spot to relax and enjoy the outdoors without the bugs! A new HVAC system (air handler & exterior unit) installed in 08/2024 ensures year-round comfort. With thoughtful updates throughout and a prime location near shopping, dining, and easy access to downtown Charleston, this move-in-ready condo is a must-see!