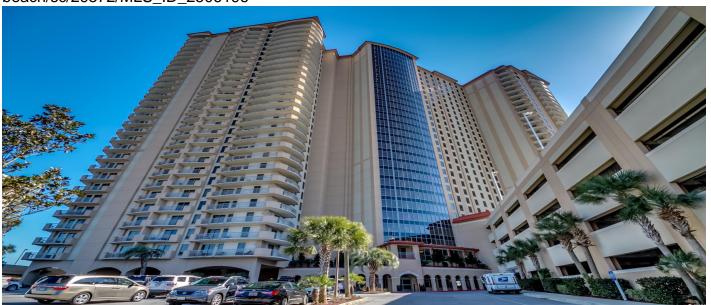

## Price - \$850,400

| Bedrooms | Baths | SqFt | Year Built | DOM      |
|----------|-------|------|------------|----------|
| 3        | 3     | 2238 | 2005       | 132 Days |

#### Style

• High Rise

## **Description**

Exquisite unit at Margate Towers! Nestled within the prestigious 145 acre Kingston Plantation community in Myrtle Beach . Spanning over 2,700 total square feet including over 500 square feet of covered porches. Located on a Exclusive Club Floor (non-short-term rental floor)