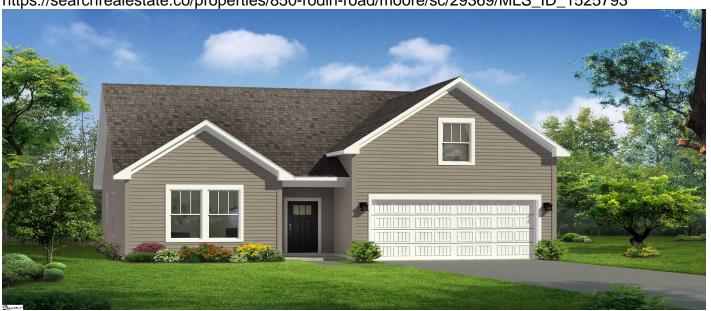

### **Description**

Proposed Construction Opportunity! Customize the home by visiting the design center to pick colors and options. Price listed is baseprice before options are added. The Parker offers comfortable main-floor living with an open-concept design. The foyer leads to two bedrooms and a full bath before opening into a bright living area with vaulted ceilings and an optional gas fireplace. The chef's kitchen features upgraded cabinetry, quartz or granite countertops, an oversized island, under-cabinet lighting, and stainless steel appliances, including a gas range. The primary suite includes double sinks, a spacious walk-in closet, and a step-in shower with optional tile or a Roman shower with dual showerheads. A patio off the breakfast area offers the option of a covered or screened porch. The upper level provides a flexible space that can include a walk-in closet, full bath, and an additional bedroom. Smart home technology, energy-efficient design, and a dedicated local warranty team ensure long-term comfort and convenience. Located in Moore, SC, Iris Meadows is a thoughtfully planned community featuring a pool, cabana, and craftsman-style homes designed for modern living. With easy access to shopping, dining, entertainment, and major highways, as well as zoning for sought-after Spartanburg District 5 Schools, Iris Meadows offers both convenience and quality. Come by today for your personal tour and make Iris Meadows your new home.