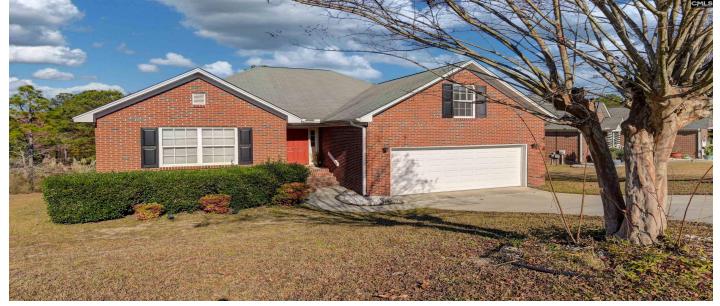

#### Description

Welcome to this charming brick home settled on a serene pond-front lot located in sought after neighborhood of The Summit (many amenities to enjoy)! This beautiful house features three spacious bedrooms, two full bathrooms including an upgraded master bath, and a versatile FROG (Finished Room Over Garage) perfect for a home office, gym, living space, or optional 4th bedroom. [New HVAC just replaced 2024!] As you enter, you're greeted by cherry hardwood floors, freshly painted walls (2024) and vaulted ceilings which make the room feel even more spacious. The living room is warm and inviting, featuring a cozy fireplace, ideal for relaxing or entertaining. Your kitchen is open to accommodate multiple cooks in the kitchen and features plenty of countertop space across the sleek granite countertops. Stainless steel appliances, quality wood cabinets, and a chandelier over the dining area complete this space. The elegant master suite features a tray ceiling, hardwood floors, a walk-in closet, and en-suite bathroom. The luxurious master bath is complete with dual vanities + quartz countertops, a soaking tub, and a separate tiled shower, creating the perfect space to refresh. Enjoy the tranquil pond views from the screened-in porch or the private patio underneath as you sip your favorite beverage and breathe in the fresh air. The Summit is a vibrant community with numerous amenities, a clubhouse, 2 pools + a hot tub/spa, playground, walking trails, and additional recreational areas. Additionally, you'll be situated only 4 miles to the local YMCA, 8 miles to Columbia Place Mall, and just over 14 miles to Downtown Columbia. This home offers both peaceful living and easy access to living an active lifestyle. Schedule your showing to secure your chance to make this lovely house your new home! Disclaimer: CMLS has not reviewed and, therefore, does not endorse vendors who may appear in listings.