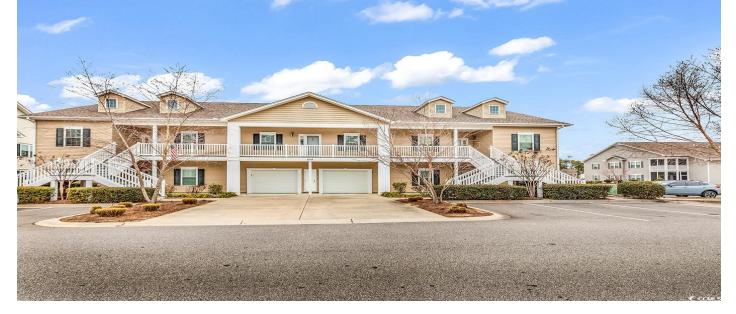

# 834 Sail Ln., Murrells Inlet, 29576, SC

https://searchrealestate.co/properties/834-sail-In/murrells-inlet/sc/29576/MLS\_ID\_2500880

### Description

Welcome home to this beautifully appointed condo in the quiet and highly sought after Cypress Grove section of Marcliffe West! As you enter this second floor unit, you will note the beautiful and functional finishes and updates this condo provides, as well as a split bedroom floorplan. The majority of the home boasts LVP and tile flooring and the vaulted ceilings in the living and dining areas showcase the natural light and easy flow the living areas provide. There are two spacious bedrooms in the front of the home and a full bathroom. The kitchen is appointed with granite counters, stainless steel appliances and a gas range, tile backsplash, and a solartube allowing additional light. Both the living room and primary bedroom open to a large screened porch overlooking the lake, perfect for your morning coffee, afternoon cocktail, and additional space to gather. The primary suite is impeccable, featuring tray ceilings, ambient lighting and ensuite full bathroom and walk in closet. The primary bathroom boasts a large step in tile shower, complete with dual shower heads including a large rainfall. You'll appreciate the dual sink vanity and large linen closet offering plenty of storage. Even more storage is found on the main level of the building as this home has a 10 x 12 climate controlled storage closet. Cypress Grove at Marcliffe West is ideally positioned off Longwood Drive and Wilderness Drive, close to the areas best golf, dining and beaches and part of the highly esteemed St. James School District. Take the 3D Matterport Tour and schedule your appointment today!