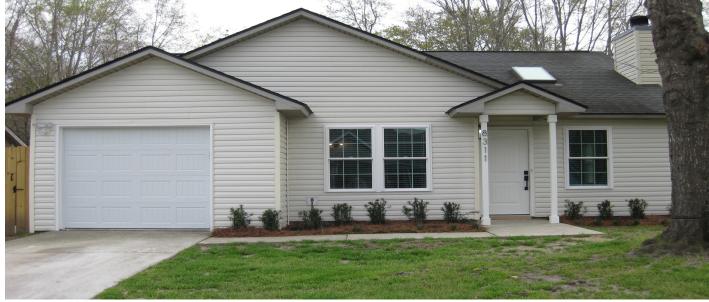

## Price - \$299,500

| Bedrooms | Baths | SqFt | Lot Size | Year Built | DOM     |
|----------|-------|------|----------|------------|---------|
| 3        | 2     | 1028 | 0.1600   | 1987       | 88 Days |

## Description

Fully Renovated 1 Story 3BR/2BA home in Dorchester 2 School District. Many improvements including new windows, doors, water heater, garage door and opener, interior and exterior lighting, flooring, interior trim, paint and 2" window blinds. Open floorplan includes all new kitchen with quartz countertops, 42" Upper Cabinets, stainless appliance package and deep sink. New bathrooms include vanities, shower and tub, shower glass, toilets, lighting and mirrors. Updated landscaping and full rear yard privacy fence. Convenient to Joint Base Charleston, the Airport, Boeing, North Charleston Aquatic Center with easy access to I-26/526 and Dorchester Road.