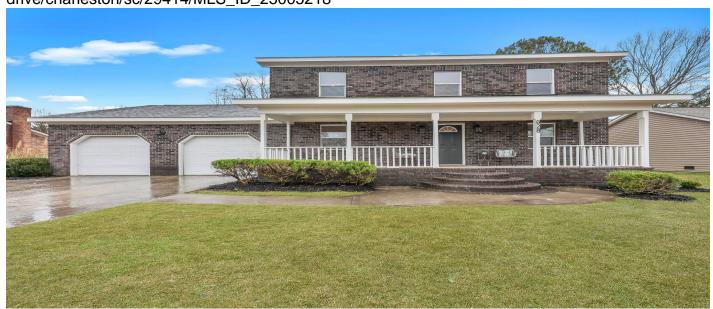

# 828 Longbranch Drive, Charleston, 29414, SC

https://searchrealestate.co/properties/828-longbranch-drive/charleston/sc/29414/MLS\_ID\_25005218

# **Price - \$599,900**

| Bedrooms | Baths | SqFt | Lot Size | Year Built | DOM     |
|----------|-------|------|----------|------------|---------|
| 5        | 4     | 2510 | 0.3100   | 1989       | 85 Days |

## **Description**

Welcome to 828 Longbranch Drive, a beautifully updated 5 bedroom, 4 bath home in the desirable Shaftesbury subdivision heart of West Ashley. This spacious property offers five bedrooms with the potential to convert the first floor bedroom into a mother-in-law suite or Accessory Dwelling Unit (ADU). The home features brand-new luxury vinyl plank flooring throughout, a fully remodeled kitchen with stainless steel appliances, slow-close shaker cabinets, and updated granite countertops. The bathrooms have been completely renovated throughout, with new tile, vanities, and fixtures. New paint and modern light fixtures have been added throughout the home. Plenty of natural light fills the space. Situated on a 0.31-acre lot, this property offers plenty of outdoor space and includes an attached two-car garage for convenience. Located less than 20 minutes from downtown Charleston and only 30 minutes from Folly Beach, this home provides easy access to shopping, dining, and all the Lowcountry has to offer. Don't miss this opportunity to own a beautifully renovated home in a prime West Ashley location. Schedule your showing today.