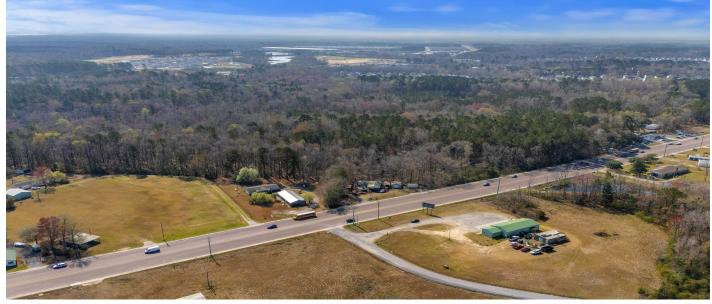

## Description

Surrounded by residential development, this property is ideally located just 5 miles from Cane Bay and 3 miles from Downtown Moncks Corner, offering convenient access to local restaurants, shopping, and amenities. Moncks Corner has experienced significant population growth, with an increase from 13,307 residents in 2020 to 16,621 in 2023--a 24.9% growth rate, according to the U.S. Census. This rapid expansion highlights the area's demand for housing and future development potential. Zoned R-2, this property presents an excellent opportunity for a cluster home development, allowing for efficient land use while maximizing density and design flexibility to meet the growing housing needs of the area.