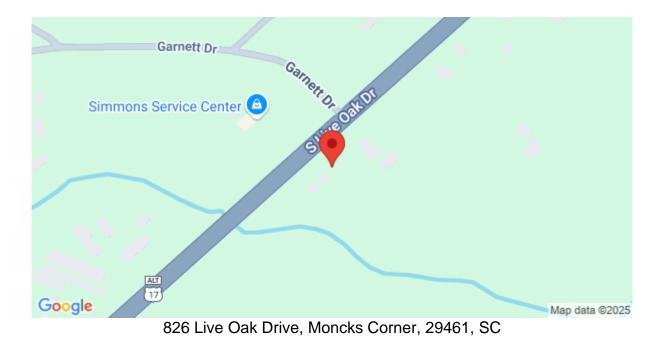

## Description

Surrounded by residential development, this property is ideally located just 5 miles from Cane Bay and 3 miles from Downtown Moncks Corner, offering convenient access to local restaurants, shopping, and amenities. Moncks Corner has experienced significant population growth, with an increase from 13,307 residents in 2020 to 16,621 in 2023--a 24.9% growth rate, according to the U.S. Census. This rapid expansion highlights the area's demand for housing and future development potential. Zoned R-2, this property presents an excellent opportunity for a cluster home development, allowing for efficient land use while maximizing density and design flexibility to meet the growing housing needs of the area.