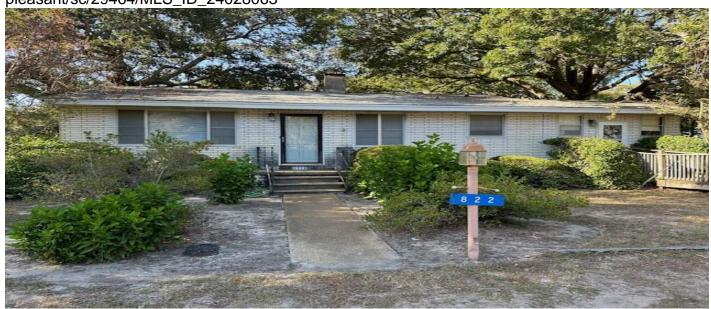

# 822 Rogers Lane, Mount Pleasant, 29464, SC

https://searchrealestate.co/properties/822-rogers-lane/mount-pleasant/sc/29464/MLS\_ID\_24028063

### **Description**

Want to be in Old Mt. Pleasant on an oak studded lot? This older home in an X flood zone fits the bill! It's within walking/biking distance to great schools, the Pitt St. bridge, restaurants, and beaches. The corner lot is enchanting with huge historic oak trees surrounding the existing home. Home has hardwood floors under the carpet, a long standing termite bond and could be extensively renovated or rented out until plans have been approved at Town of Mt. Pleasant.