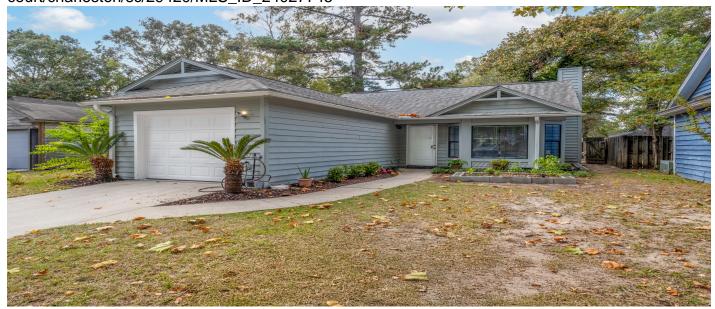

# **Description**

Whether you are looking for a place to call home or a great investment opportunity, 8218 Timberidge Court is the place for you! The solid build & well-kept yard greet you as you enter the property. Inside you will notice natural light & newer luxury vinyl plank flooring throughout the entire home. The living space offers vaulted ceilings & ample space for your entertainment needs & is located next to a separate dining area. The kitchen boasts white cabinets, stainless steel new appliances and granite countertops. Across from the kitchen you will find a separate laundry closet with a brand-new washer & dryer and storage space next to the one car garage door entrance. Located down the hall are two spacious bedrooms conveniently located near a full bathroom. Separately located fromthe other bedrooms is the large owner's suite that offers an en suite bathroom. As you enter the backyard, you will enjoy the privacy the fence offers and patio area. The home is located near I26, I526, Boeing, The Charleston Airport, and all your shopping needs. Schedule your showing today as this one won't last long!