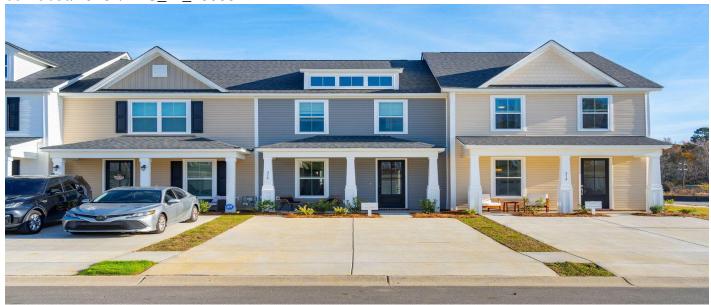

# **Description**

The Meadowbrook plan is a 3BD 2.5BA Townhome! This home will featuring beautiful trim details, LVP throughout the main living areas, wood stair treads, tile flooring in all baths and laundry room, upgraded solid stone countertops in the kitchen with tile backsplash, pendant pre-wires, SS gas range microwave, and dishwasher. PLUS a 5ft shower in the master bath, storage closet and MUCH more!!!