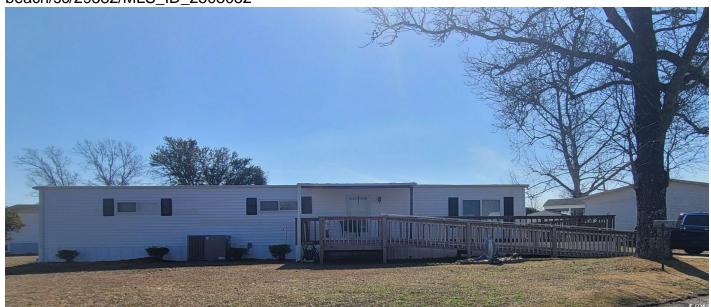

# 812 Waterview Dr., North Myrtle Beach, 29582, SC

https://searchrealestate.co/properties/812-waterview-dr/north-myrtle-beach/sc/29582/MLS\_ID\_2503052

# Price - \$129,000

| Bedrooms | Baths | SqFt | Year Built | DOM      |
|----------|-------|------|------------|----------|
| 3        | 2     | 1600 | 1973       | 131 Days |

## **Description**

Sit on your deck and watch the boats pass by. Quiet community with friendly and helpful neighbors. Home is older, but well kept with lots of upgrades. New Rubber roof and heat pump. Owners added a beautiful sunroom that acts as a family room or play room, your choice. Very spacious, open and inviting. All wood floors. Lots of space to run around. Large deck on front that wraps around to the back slider. Kitchen is updated with hardwood vinyl floors and Silestone Countertops. Pantry has pull out drawers and breakfast area is convenient to back deck. There is also a formal dining area off the kitchen with access to full Carolina room. The tiled master bath has walk in shower with seat. 7 x 7 Rubbermaid shed in the back will hold all the house won't. All the bedrooms have large walk in closets. A large utility room with washer and dryer come with the sale. Living room has lots of storm, 3 pane windows bringing in amazing intercoastal views and light. This home is centrally located next to Super Walmart, shopping, Hwy 17 and within 2 miles to the beach. Golf carts are allowed. You can also park your boat on your property so far. New management so lots of good things in the works. This home is handicapped access with built in ramp, handles and rails in walk in showers.