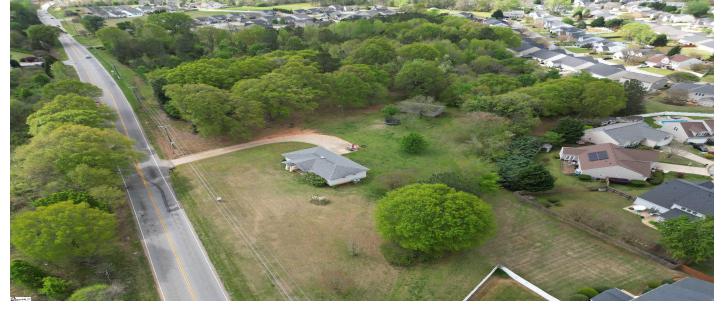

## Description

This 7.85 +/- acre tract, zoned Residential Suburban and located in the county, is ideal for development. The zoning is designed to protect areas that are transitioning from rural to developed, primarily with single-family homes. The zoning allows for a reduction in minimum lot size when public or community sewer and water systems are in place. This property is perfect for 2-3 acre estate lots, although various other development possibilities exist. Explore the potential of this beautiful and versatile tract.