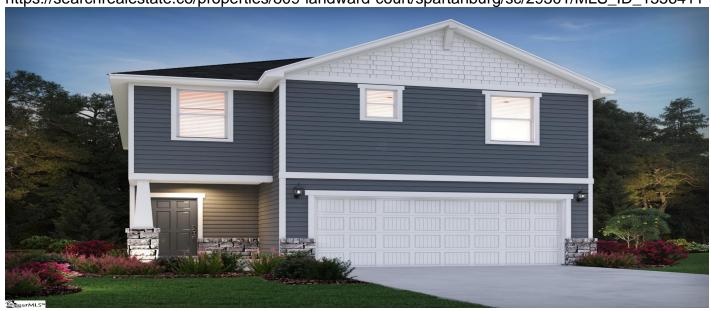

# 809 Landward Court, Spartanburg, 29301, SC

https://searchrealestate.co/properties/809-landward-court/spartanburg/sc/29301/MLS\_ID\_1556411

# Price - \$284,900

| Bedrooms | Baths | Half Baths | SqFt | Lot Size | Year Built | DOM     |
|----------|-------|------------|------|----------|------------|---------|
| 3        | 2     | 1          | 1749 | 0.1500   | 2025       | 79 Days |

## **Description**

Brand new, energy-efficient home available by Jun 2025! Prep dinner at the kitchen island while catching up with guests in the open-concept living area. White cabinet with white quartz countertops, EVP flooring, and carpet in our Radiant Package. Creek Ridge - Heritage Collection is located minutes away from downtown Spartanburg. This community features open-concept energy-efficient floorplans with spacious great rooms, back patios, and luxurious primary suites. Homeowners will enjoy community amenties such as a pocket park and tot lot. Each of our homes is built with innovative, energy-efficient features designed to help you enjoy more savings, better health, real comfort and peace of mind.