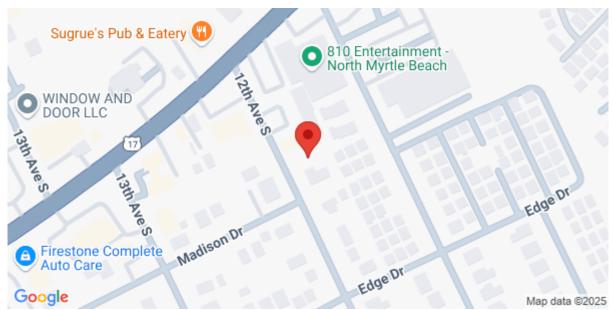

# 802 12th Ave. S, North Myrtle Beach, 29582, SC

https://searchrealestate.co/properties/802-12th-ave-s/north-myrtle-beach/sc/29582/MLS\_ID\_2424355

## **Check On Site**

https://searchrealestate.co/properties/802-12th-ave-s/north-myrtle-beach/sc/29582/MLS\_ID\_2424355

Location

802 12th Ave. S, North Myrtle Beach, 29582, SC