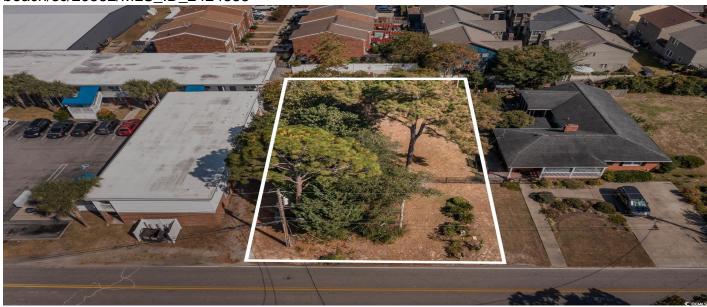

## **Description**

Wonderful opportunity to own this partially cleared, .18-acre lot located just a SHORT GOLF CART RIDE TO THE BEACH! This beautiful homesite is ready for you to bring your own builder with NO HOA AND NO TIMEFRAME to build. Perfect location and NOT LOCATED IN A FLOOD ZONE! Close to all the popular area attractions including great shopping, dining, championship golf, hospitals, schools and JUST A STRAIGHT SHOT TO THE BEACH!!