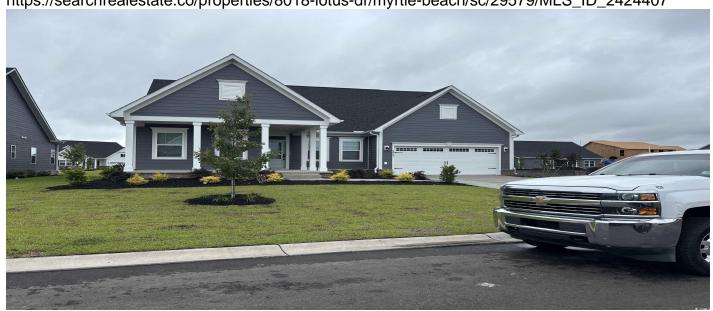

# 8018 Lotus Dr, Myrtle Beach, 29579, SC

https://searchrealestate.co/properties/8018-lotus-dr/myrtle-beach/sc/29579/MLS\_ID\_2424407

# **Price - \$627,365**

| Bedrooms | Baths | SqFt | Lot Size | Year Built | DOM      |
|----------|-------|------|----------|------------|----------|
| 3        | 2     | 2733 | 0.2100   | 2025       | 279 Days |

# **Description**

The Savannah, grand living on one level. You'll never miss the second floor. A spacious great room is at the heart of this home and flows seamlessly into the gourmet kitchen and dining area. Three large bedrooms offer sanctuary. Nestled at the back of the house, the owner's suite provides private access to the covered porch and two walk-in closets. Flex space off the foyer can serve as an office, extra living space, or dining—whatever you need.