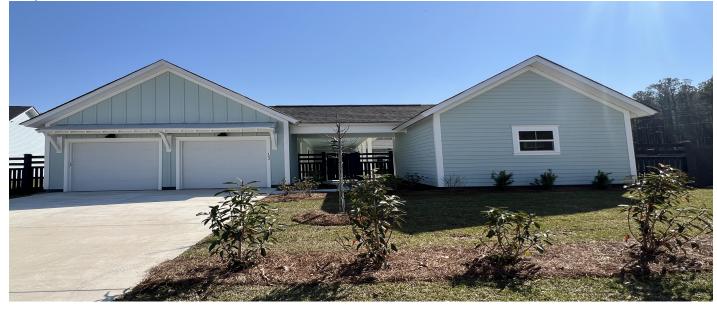

https://searchrealestate.co/properties/801-smooth-stonealley/summerville/sc/29486/MLS\_ID\_24029491

### Price - \$695,514

| Bedrooms | Baths | Half Baths | SqFt | Lot Size | Year Built | DOM      |
|----------|-------|------------|------|----------|------------|----------|
| 3        | 2     | 1          | 1822 | 0.2500   | 2024       | 263 Days |

# Description

For comp purposes only - Hortus I floorplan