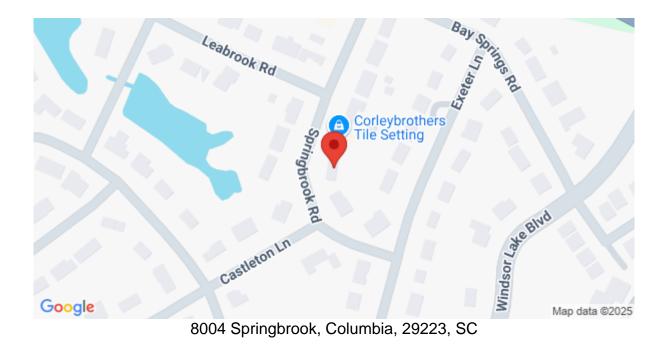

rdwood flooring. Additional living room with hardwood floors, built in bookshelves and brick fireplace. A private bath with double sinks and walk in closets are located in the primary suite, hardwood floors. Three more bedrooms with hardwood flooring upstairs. Front porch, back patio, partially fenced. Two car attached garage with a storage area. Laundry room with LVP flooring. Half bath on first floor and two full baths upstairs. Disclaimer: CMLS has not reviewed and, therefore, does not endorse vendors who may appear in listings.

# SEE THIS PROPERTY



### **James Schiller**

Realtor, Brand Name Real Estate

Phone: 18434788061

Email: jameseschiller@gmail.com

### **Check On Site**



https://searchrealestate.co/properties/8004-springbrook/columbia/sc/29223/MLS\_ID\_604446

# Location