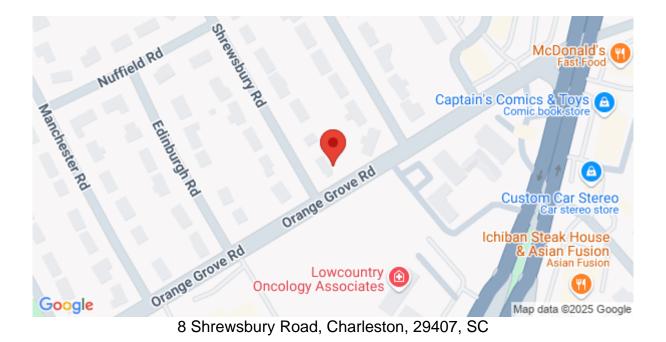

her

• Ceiling Fan(s)

### Description

Well maintained home located in Sandhurst convenient to downtown with easy access to I-26. Home features hardwood floors throughout except kitchen and baths which have ceramic tile. Great if you have allergies. Both bathrooms have been updated,, new tankless water heater, enjoy relaxing in your 17 x 29 enclosed patio all year and additional patio for grilling and picnic table. Two car garage on corner lot. Bus line near by. Don't miss this opportunity to be central on location and shopping.

# SEE THIS PROPERTY



## **James Schiller**

Realtor, Brand Name Real Estate

Phone: 18434788061

Email: jameseschiller@gmail.com

# **Check On Site**



https://searchrealestate.co/properties/8-shrewsbury-road/charleston/sc/29407/MLS\_ID\_25007157

# Location