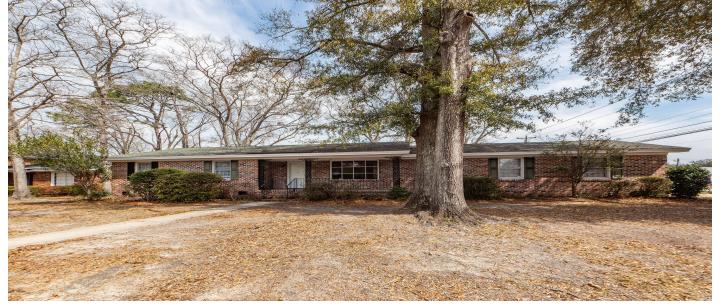

### Description

Well maintained home located in Sandhurst convenient to downtown with easy access to I-26. Home features hardwood floors throughout except kitchen and baths which have ceramic tile. Great if you have allergies. Both bathrooms have been updated,, new tankless water heater, enjoy relaxing in your 17 x 29 enclosed patio all year and additional patio for grilling and picnic table. Two car garage on corner lot. Bus line near by. Don't miss this opportunity to be central on location and shopping.