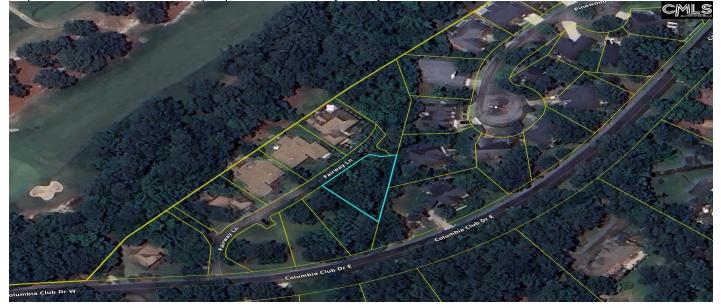

# 8 Fairway Ln, Blythewood, 29016, SC

https://searchrealestate.co/properties/8-fairway-In/blythewood/sc/29016/MLS\_ID\_604317

#### Description

Ready-to-build lot next to Columbia Country Club near Longcreek Plantation. All utilities are available. Four additional lots are available. Contact agent for discounted price to buy the 5 lot package. Disclaimer: CMLS has not reviewed and, therefore, does not endorse vendors who may appear in listings.

## Location

8 Fairway Ln, Blythewood, 29016, SC