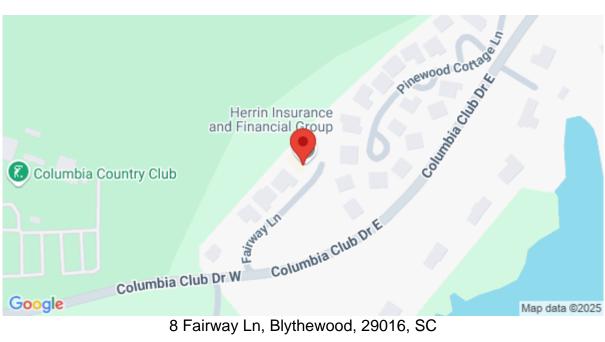

# 8 Fairway Ln, Blythewood, 29016, SC

https://searchrealestate.co/properties/8-fairway-In/blythewood/sc/29016/MLS\_ID\_604317

## Location

8 Fairway Ln, Blythewood, 29016, SC