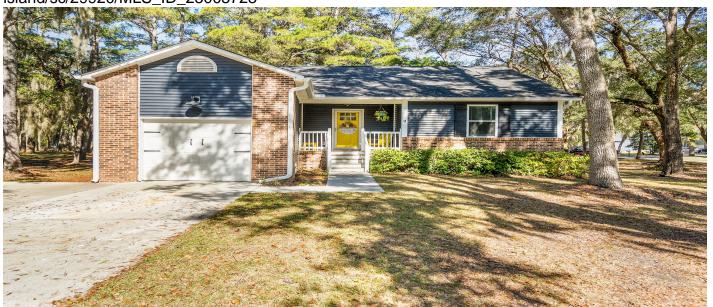

# 8 Arbor Lane, Saint Helena Island, 29920, SC

https://searchrealestate.co/properties/8-arbor-lane/saint-helena-island/sc/29920/MLS\_ID\_25005723

## Price - \$334,000

| Bedrooms | Baths | SqFt | Lot Size | Year Built | DOM     |
|----------|-------|------|----------|------------|---------|
| 3        | 2     | 1240 | 0.5000   | 1996       | 80 Days |

#### **Description**

Nestled in the Grove Pointe community, this home offers a tranquil retreat on St. Helena Island. This 3-bedroom, 2-bathroom ranch-style home sits on a 0.5-acre lot with lagoon views and was remodeled in 2020. The open-concept layout features LVP flooring in common areas, windows, cabinets, and fixtures. The kitchen includes stainless steel appliances, granite countertops, ample cabinetry, and generous counter space, flowing into the main living area. Additional features include a well-sized primary suite, full-size laundry room, and an attached 1-car garage with epoxied floors and an extended driveway. The veranda deck provides a peaceful outdoor space, just minutes from local shops, dining, and beaches!