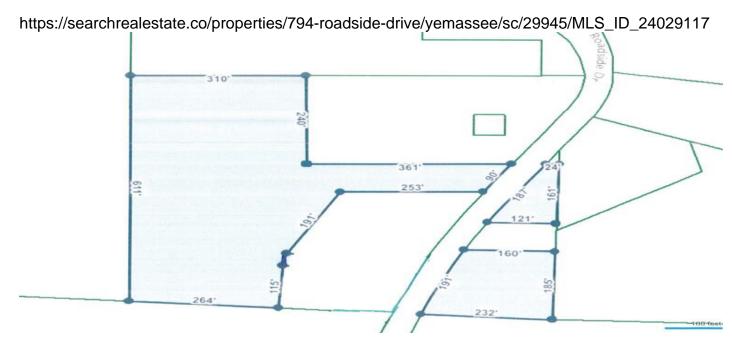

## **Description**

LOOKING for Property in the Country??? LOOK no FURTHER!! This 6.00 ACRE +/- raw land is located Off Hendersonville Hwy, in Yemassee!! This Property is Located within 25 minutes of ALL Your Favorite Shopping NEEDS, Grocery, Schools, Coffee Shops, Hospital and Doctors' Care needs. Call and set up an Appointment to View this VACANT Property Today! Seller will have a new plat completed.