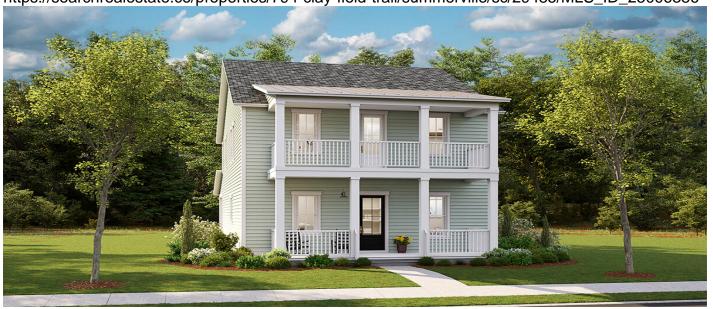

### **Style**

• Charleston Single

## **Description**

The Ashley- This Charleston style home features full front porch AND upstairs balcony porch. The main living areas of the first floor are LVP flooring and the kitchen is complete with white cabinets, subway tile backsplash, granite countertops, large island with shiplap surround, pantry and stainless steel appliances. There is also a guest bedroom and full bath on the first floor. Oak treads lead you to the second floor where you have 4 spacious bedrooms. The owner's bathroom features a luxury tiled shower with frameless glass door and rain shower head. Sit on your back porch and enjoy all the peace and quiet of Summers Corner. Estimate completion date is June/July 2025.