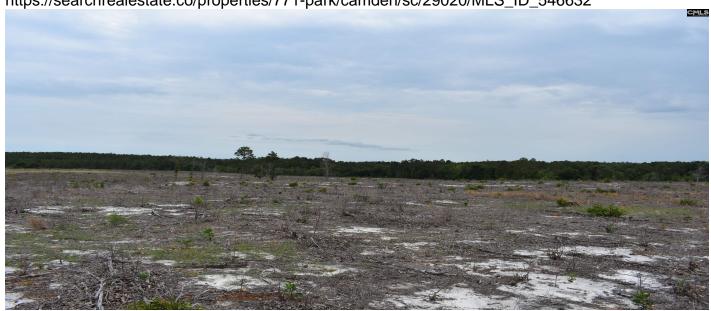

# **Description**

Situated in Camden, SC this 161+/- acre tract boasts paved road frontage on multiple sides and creates multiple development opportunities. The rolling terrain has been replanted in pine for future investment potential. Zoned for award winning Kershaw county schools. Disclaimer: CMLS has not reviewed and, therefore, does not endorse vendors who may appear in listings.