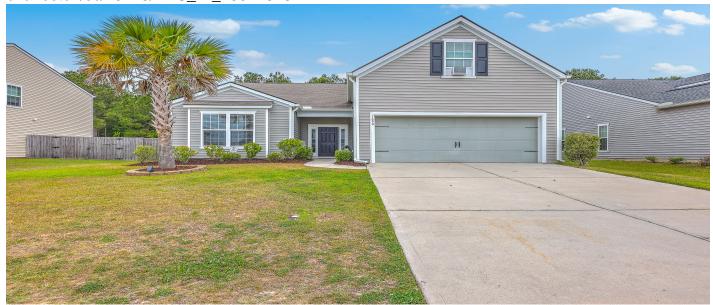

# 7690 High Maple Circle, North Charleston, 29418, SC

https://searchrealestate.co/properties/7690-high-maple-circle/north-charleston/sc/29418/MLS\_ID\_25012878

# **Price - \$375,000**

| Bedrooms | Baths | SqFt | Lot Size | Year Built | DOM     |
|----------|-------|------|----------|------------|---------|
| 3        | 2     | 1685 | 0.1500   | 2015       | 76 Days |

# **Description**

Welcome home to this lovely three bedroom home, complete with a screened in porch, two car garage and HUGE bonus room! This property features a functional floor plan, with all bedrooms located on the main level. Step into the spacious kitchen, complete with a pantry and tons of storage. The primary suite invites you in with beautiful tray ceilings and a HUGE walk-in closet! You'll find the upstairs bonus room perfect for an office, playroom or 4th bedroom. Don't miss the large screened porch overlooking the private, fenced in backyard. This move in ready home is waiting for you!