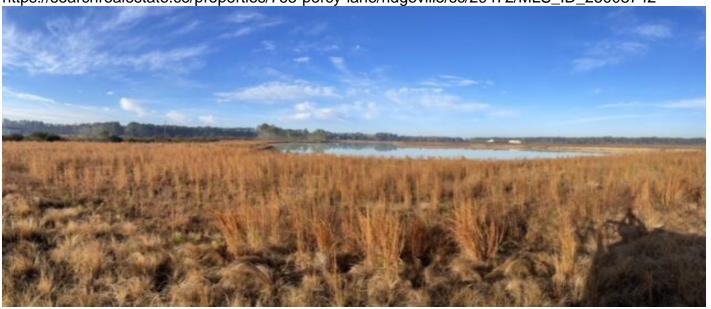

## Description

| 159 acres completely cleare | ed. 16 acre lake. Fronts on l | 26 adjacent to Volvo. Zoned Flex! |
|-----------------------------|-------------------------------|-----------------------------------|
|                             |                               |                                   |
|                             |                               |                                   |
|                             |                               |                                   |