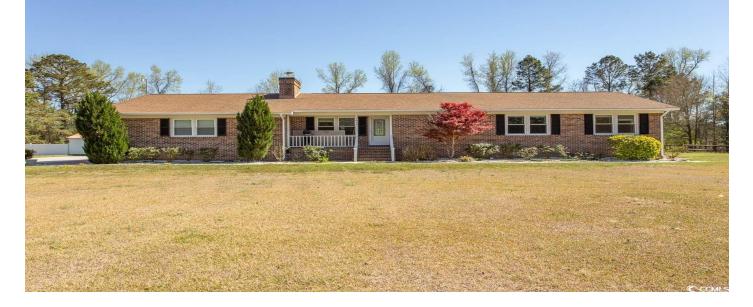

# 7638 Highway 905, Longs, 29568, SC

https://searchrealestate.co/properties/7638-highway-905/longs/sc/29568/MLS\_ID\_2507757

### Price - \$539,000

| Bedrooms | Baths | Half Baths | SqFt | Lot Size | Year Built | DOM      |
|----------|-------|------------|------|----------|------------|----------|
| 4        | 2     | 1          | 1850 | 2.6100   | 1979       | 119 Days |

### Style

Ranch

### Description

Nestled in the peaceful countryside, this beautifully remodeled 4-bedroom, 2-bathroom home sits on 2.6 acres of scenic land, offering plenty of space and privacy. The updated interior blends modern comforts with rustic charm, featuring a spacious open-concept living area, a stylish kitchen with new stainless steel appliances, granite counter tops and elegant finishes throughout. Converted garage for an office /living room , finished basement !!Outside built in grilling area , enjoy the expansive yard, perfect for gardening, outdoor activities, or simply soaking in the serene surroundings. Whether you're looking for a private retreat or a place to entertain, this property is a perfect blend of comfort and country living.