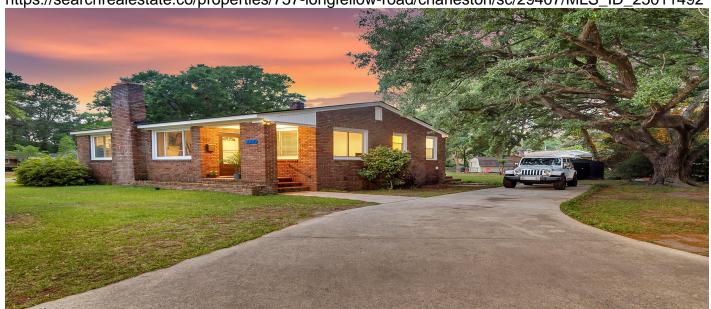

#### **Description**

Three miles to downtown! This charming ranch-style home offers move-in ready comfort in a highly desirable area just half a mile from Avondale. The classic brick exterior and long driveway lead to a welcoming front porch. Inside, a bright and open living room features wood flooring and a fireplace. The living area flows into the dining space, which sits conveniently next to the functional kitchen, complete with white cabinetry. A laundry room is located just off the kitchen, providing added convenience. The primary bedroom includes an en suite bathroom with a step-in shower. Two additional bedrooms share a full hallway bathroom, making the layout ideal for families or guests. Outside, the backyard offers a peaceful retreat with a large shady tree and a handy storage shed. Located just a half mile from Ackerman Park and 2.6 miles from downtown Charleston and and I-526, this home is perfectly positioned for both relaxation and accessibility. Don't miss the opportunity to make it yours.