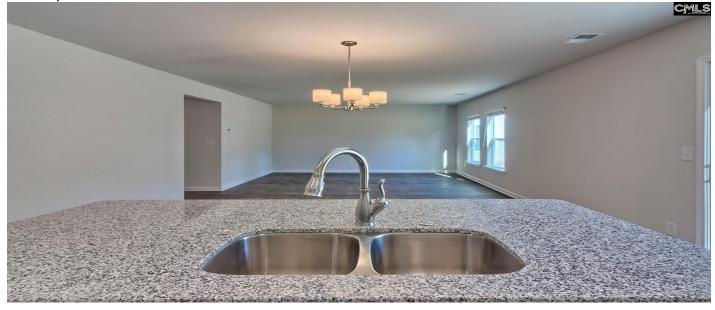

## Description

The Myrtle Plan LOT 192\*\*\* Under Construction\*\*\*- The Myrtle Plan is designed with you in mind and offers many different options. The square feet is 2110 and is 4 bedrooms, 3 baths. The kitchen offers granite counter tops and large pantry. The great room is huge and opens up to the large kitchen with breakfast island. The master bedroom is located on the 2nd floor and has two walk-in closets located in the master bath. The master bath also features double vanity and shower. Upstairs you will find an additional 2 bedrooms each with a spacious walk-in closet. The laundry room is also upstairs for added convenience. The 4th bedroom is located on the 1st floor. Home will be ready to close end of April Disclaimer: CMLS has not reviewed and, therefore, does not endorse vendors who may appear in listings.