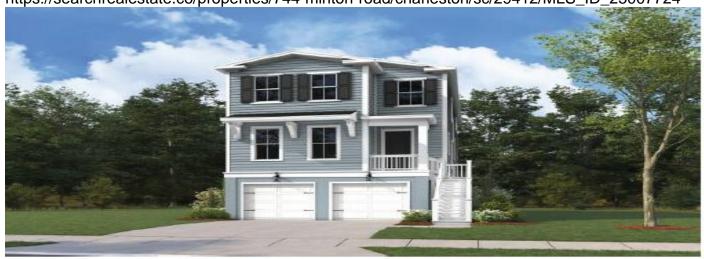

# 744 Minton Road, Charleston, 29412, SC

https://searchrealestate.co/properties/744-minton-road/charleston/sc/29412/MLS\_ID\_25007724

# Price - \$1,156,151

| Bedrooms | Baths | Half Baths | SqFt | Lot Size | Year Built | DOM     |
|----------|-------|------------|------|----------|------------|---------|
| 3        | 3     | 1          | 2506 | 0.0800   | 2025       | 43 Days |

### **Description**

UNDER CONSTRUCTION; LOT 33The Bennett floorplan: Nestled in the heart of James Island and situated in a pocket style community, this beautifully crafted Drive under home is designed with thoughtful craftsmanship and sophisticated finishes throughout. This open concept floorplan features a gourmet kitchen, a great room with a fireplace, a sunroom and a screened porch! There is even a room in the front that could be used as an in-home office! Upstairs you will find the Primary bedroom with a beautiful balcony off the rear, along with the other 2 other bedrooms! This home has been thoughtfully designed completely from the studs to the crown molding, making this platinum series home, a beautiful turn key property in the heart of James Island.