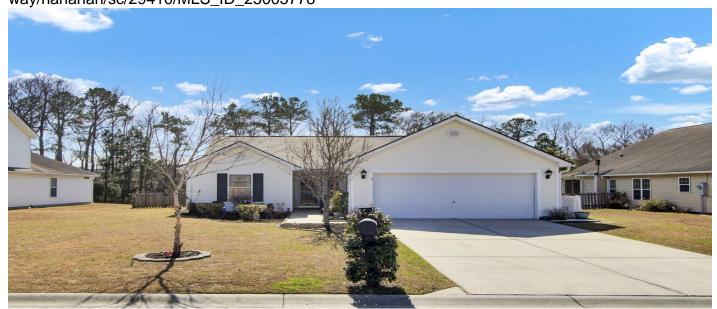

# 7426 Painted Bunting Way, Hanahan, 29410, SC

https://searchrealestate.co/properties/7426-painted-bunting-way/hanahan/sc/29410/MLS\_ID\_25005778

## **Price - \$394,500**

| Bedrooms | Baths | SqFt | Lot Size | Year Built | DOM     |
|----------|-------|------|----------|------------|---------|
| 3        | 2     | 1287 | 0.1800   | 2006       | 78 Days |

## **Description**

Here it is! All one level living with not a stitch of carpet in Tanner Plantation with screened porch, pond view and attending new Bowen's Corner Elementary School. Open Floor Plan with updated kitchen with handsome cabinets, quartz counters, backsplash, gas range. Easy flow of space with screened porch right off main gathering area for entertaining and indoor/outdoor living. Primary Bedroom Suite is on opposite side of house from Secondary Bedrooms. Backyard is fenced, with pergola & patio. New roof 2025. Tanner Plantation residents enjoy walking trails, play park, pool, clubhouse as well as dining and grocery shopping in neighborhood. A short drive to water access for boating and the activities at Park Circle. Conveniently located for reasonable commute times to major employers